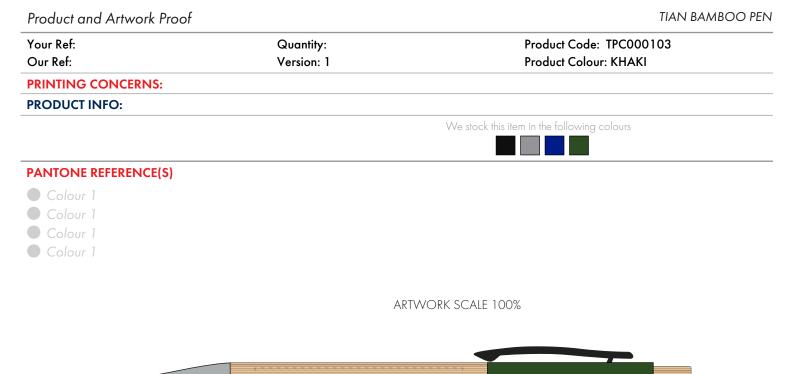

## ARTWORK SCALE 100% Max print area: 55mm x 7mm

| г | - | - | - | - | - | - | - | - | - | - | - | - | - | - | - | - | - | - | - | - | - | - | - | - | - | ٦ |
|---|---|---|---|---|---|---|---|---|---|---|---|---|---|---|---|---|---|---|---|---|---|---|---|---|---|---|
| 1 |   |   |   |   |   |   |   |   |   |   |   |   |   |   |   |   |   |   |   |   |   |   |   |   |   | 1 |
| 1 |   |   |   |   |   |   |   |   |   |   |   |   |   |   |   |   |   |   |   |   |   |   |   |   |   | 1 |
| 1 | _ | _ | _ | _ | _ | _ | _ | _ | _ | _ | _ | _ | _ | _ | _ | _ | _ | _ | _ | _ | _ | _ | _ | _ | _ | 1 |